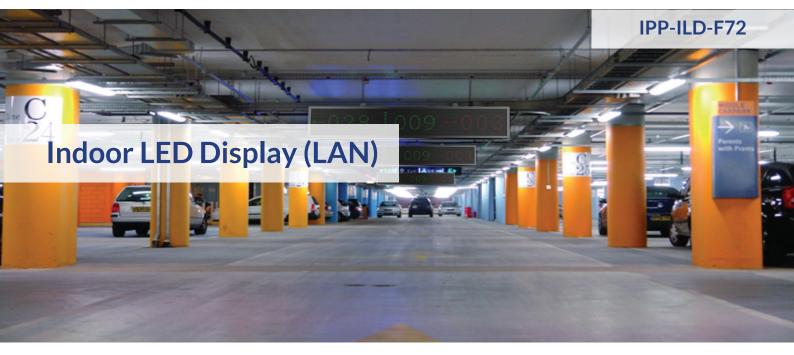

## **OVERVIEW**

Indoor LED display is installed at the crossing inside car park to show real-time available parking spaces of related areas/zones. It contains high illuminance LED panel, power supply, control circuit and holders, etc. It receives statistics data from server and update vacant parking spaces by arrow and digits, can be used for 24 hours. Internal program can revise according to project needs.