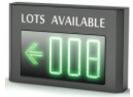

## **OVERVIEW**

Indoor LED display is installed at the crossing inside car park to show real-time available parking spaces of related areas/zones. It contains high illuminance LED panel, power supply, control circuit and holders, etc. It receives statistics data from server and update vacant parking spaces by arrow and digits, can be used for 24 hours. Internal program can revise according to project needs.