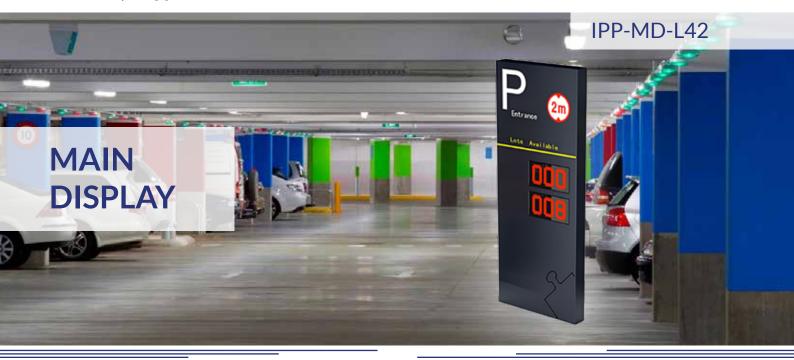

## **DESCRIPTION**

Parking signs are mainly used in parking lots with multiple floors and more parking spaces. It is usually installed at the entrance of the parking lot, and can be flexibly set according to the area or floor divided by the parking lot. The number of free parking spaces is displayed in real time in the form of numbers and texts throughout the day. It gives a visual direction guide for the car owners who are about to enter the park, making it more convenient and easier for them to find a parking space

## **TECHNICAL SPECIFICATIONS**

| PARAMETER               | SPECIFICATIONS                              |                 |                 |                 |
|-------------------------|---------------------------------------------|-----------------|-----------------|-----------------|
| Product Name            | 1-Floor Display                             | 2-Floor Display | 3-Floor Display | 4-Floor Display |
| Model Name              | IPP-MD-L41                                  | IPP-MD-L42      | IPP-MD-L43      | IPP-MD-L44      |
| Communication Interface | TCP/IP                                      |                 |                 |                 |
| Power Supply            | AC220V                                      |                 |                 |                 |
| Display Content         | Arrow ("←""→""↑") & Numbers (from 0 to 999) |                 |                 |                 |
| Font Size               | 24                                          |                 |                 |                 |
| Content Color           | Red/Green                                   |                 |                 |                 |
| Working Temperature     | -25°C−65°C                                  |                 |                 |                 |
| Power Supply Type       | Built-in                                    |                 |                 |                 |
| Power Supply Type       | Outdoor/Indoor                              |                 |                 |                 |
| Ingress Protection      | IP54                                        |                 |                 |                 |
| Dimensions (L*W*H)      | 2000mm*920mm*205mm                          |                 |                 |                 |