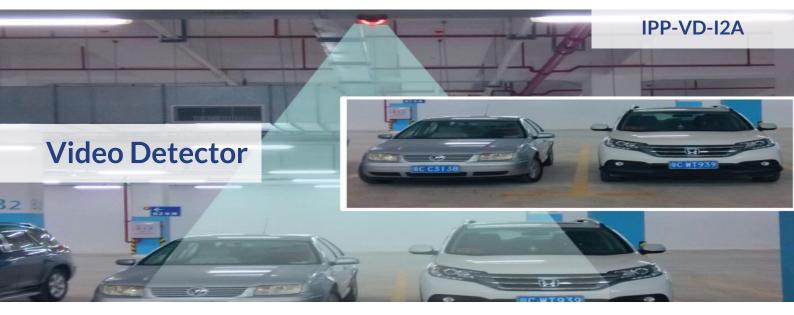

### **OVERVIEW**

Installed in front of and opposite to every 2 parking spaces to capture real-time images from each parking space, show real-time parking status and guide drivers to the nearest available parking spaces.

#### Features

(1) Integrated with LED indicator as one unit, show green for vacancy, red for occupancy

(2) Adopt advanced video compression technology, high compression ratio and flexible handling (9) 1.3 million

pixels, scans CMOS line by line, max. resolution up to 1920\*1080

(3) Support D1 video coding and capturing

(4) Support JPEG capturing, max.size of image up to 1920\*1080

(5) Support recognize parking status and continuous capturing