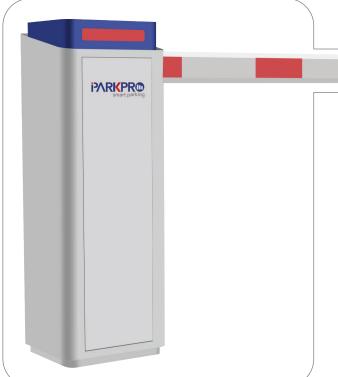

# **Gate Barrier**

#### **DESCRIPTION:**

PK-GB300 series modern gray concept effectively increase premium prestigious impression of guard house entrance at any high end lifestyle residential or premium commercial building. Impress your guest when they visit you at your luxury home or designer uilding.

IPARKPRO Gate Barrier typically installed at the entrance with an access control reader to restrict unauthorized vehicle access. It supports a 4m telescopic arm with a swing-out function. Gate Barrier with a 1.5-sec opening/closing speed is the fastest among all our barrier gates for high traffic.