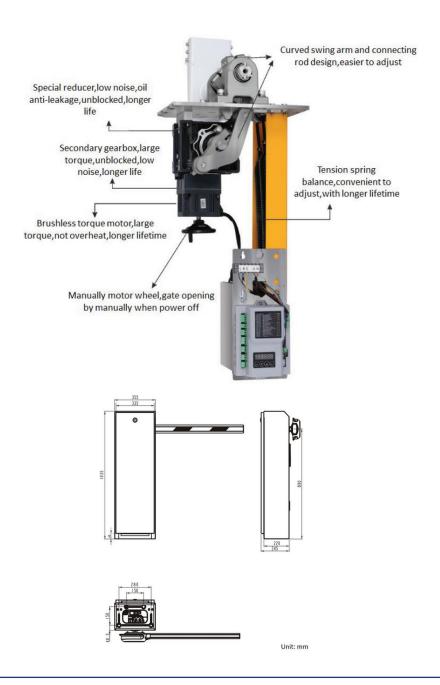

### **FEATURES:**

- Mechanical and electrical integration
- > Quick assembly, and easy maintenance
- > High precision ,fast efficiency and guaranteed quality.
- > Worm-gear secondary variable speed transmission
- Motor wheel design, gate opening by manually when power off, no blocking, no oil leakage, large torque, low noise, can normally operation at the temperature of minus 45 degree, etc.
- > DC brushless motor design
- Low consumption, high efficiency, no overheat, wide speed adjustment.
- Automatically detects the limit when power on without debugging, detecting the motor speed.
- > Curved triple connecting rod structure, easy to adjust.
- > Special DC brushless controller
- Use interrated chip drive, fast processing speed,
  largememory, and powerful function

## **DIMENSIONS**